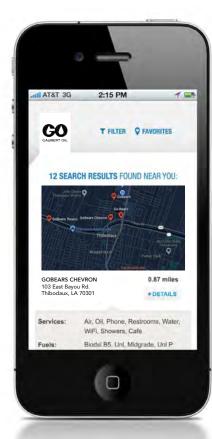

We know how important finding a fueling location is when you must have fuel or when you are planning a route. That's why we have developed industry-leading tools to help you find the right locations. Whether through our robust site locator functionality on www.gaubertoil.com or our new iPhone or Android app, your drivers will find the best location for their needs.